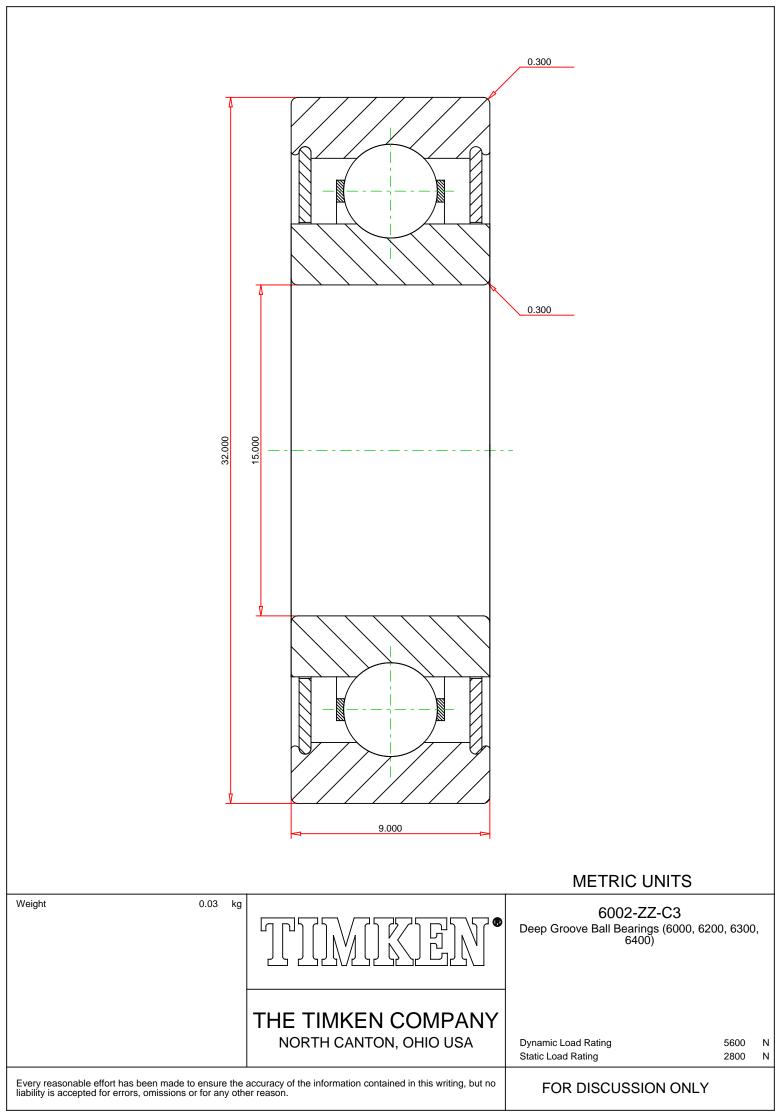

## Specifications | Dimensions | Basic Load Ratings | Factors

| Specifications – |                           |               |  |  |
|------------------|---------------------------|---------------|--|--|
|                  | Clearance                 | C3            |  |  |
|                  | Bore Size d               | 15.000 mm     |  |  |
|                  | Features                  | Shields       |  |  |
|                  | Bearing Type              | Standard DGBB |  |  |
|                  | Weight                    | 0.030 Kg      |  |  |
|                  | Manufacturing Part Number | 6002-ZZC3     |  |  |

## Dimensions

32.000 mm

|                    |                          |           | 8/23/2021   Page 2 of 2 |  |
|--------------------|--------------------------|-----------|-------------------------|--|
|                    | Outside Ring Width B     | 9.000 mm  |                         |  |
|                    | Radius Rs min            | 0.300 mm  |                         |  |
|                    |                          |           |                         |  |
| Basic Load Ratings |                          |           |                         |  |
|                    |                          |           |                         |  |
|                    | Cr - Dynamic Load Rating | 5.6 kN    |                         |  |
|                    | COr - Static Load Rating | 2.8 kN    |                         |  |
|                    |                          |           |                         |  |
| Factors –          |                          |           |                         |  |
|                    |                          |           |                         |  |
|                    | Grease Reference Speed   | 20000 rpm |                         |  |
|                    | Oil Reference Speed      | 30000 rpm |                         |  |
|                    |                          |           |                         |  |